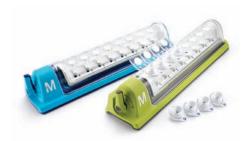

## Filtration system, Samplicity™

For rapid preparation of samples for chromatography.

- Higher throughput with simultaneous vacuum filtration of up to eight samples
- Ergonomic alternative to syringe filters
- Easy sample preparation of even highly viscous or particulate laden mixtures
- Millex® Samplicity™ membrane filters provide long trusted quality with low extractables and low analyte binding
- Choose the unit colour to fit your laboratory bold blue or glossy green