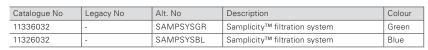

## Filtration system, Samplicity™

For rapid preparation of samples for chromatography.

- Higher throughput with simultaneous vacuum filtration of up to eight samples
- Ergonomic alternative to syringe filters
- Easy sample preparation of even highly viscous or particulate laden mixtures
- Millex® Samplicity™ membrane filters provide long trusted quality with low extractables and low analyte binding
- Choose the unit colour to fit your laboratory bold blue or glossy green